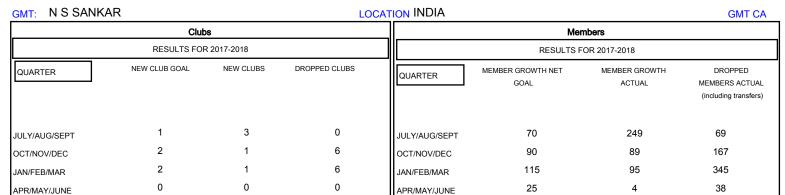

## District 324A8

Results as of: 05/31/2018

| DROPPED CLUBS: 12  DROPPED MEMBERS |     | 58 CLUBS OF 68 ADDED 1 OR MORE<br>NEW MEMBERS | GENDER DISTRIBUTION  MALE 1,247 (72.25%)  FEMALE 479 (27.75%)  Women Percentage Fiscal Year Goal: 30% |     |
|------------------------------------|-----|-----------------------------------------------|-------------------------------------------------------------------------------------------------------|-----|
| DECEASED                           | 2   | CLICK HERE FOR CUMULATIVE  MEMBERSHIP DATA    | TOTAL FAMILY UNIT MEMBERS                                                                             | 509 |
| CLUB CANCELLED                     | 419 |                                               |                                                                                                       | 007 |
| OTHER                              | 198 |                                               | FAMILY MEMBERS PAYING HALF DUES                                                                       | 307 |
| TOTAL                              | 619 |                                               | 1                                                                                                     |     |