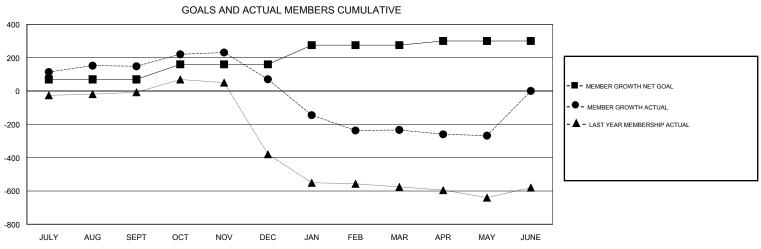

## District 324A8

Results as of: 05/31/2018

| DROPPED CLUBS: 12  DROPPED MEMBERS |     | 58 CLUBS OF 68 ADDED 1 OR MORE<br>NEW MEMBERS | GENDER DISTRIBUTION  MALE 1,247 (72.25%)  FEMALE 479 (27.75%)  Women Percentage Fiscal Year Goal: 30% |     |
|------------------------------------|-----|-----------------------------------------------|-------------------------------------------------------------------------------------------------------|-----|
| DECEASED                           | 2   | CLICK HERE FOR CUMULATIVE  MEMBERSHIP DATA    | TOTAL FAMILY UNIT MEMBERS                                                                             | 509 |
| CLUB CANCELLED                     | 419 |                                               |                                                                                                       | 007 |
| OTHER                              | 198 |                                               | FAMILY MEMBERS PAYING HALF DUES                                                                       | 307 |
| TOTAL                              | 619 |                                               | 1                                                                                                     |     |