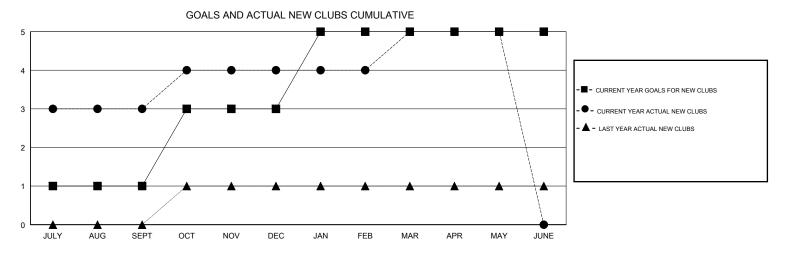

## District 324A8

Results as of: 05/31/2018

| DROPPED CLUBS: 12  DROPPED MEMBERS |     | 58 CLUBS OF 68 ADDED 1 OR MORE<br>NEW MEMBERS | GENDER DISTRIBUTION  MALE 1,247 (72.25%)  FEMALE 479 (27.75%)  Women Percentage Fiscal Year Goal: 30% |     |
|------------------------------------|-----|-----------------------------------------------|-------------------------------------------------------------------------------------------------------|-----|
| DECEASED                           | 2   | CLICK HERE FOR CUMULATIVE  MEMBERSHIP DATA    | TOTAL FAMILY UNIT MEMBERS                                                                             | 509 |
| CLUB CANCELLED                     | 419 |                                               |                                                                                                       | 007 |
| OTHER                              | 198 |                                               | FAMILY MEMBERS PAYING HALF DUES                                                                       | 307 |
| TOTAL                              | 619 |                                               | 1                                                                                                     |     |